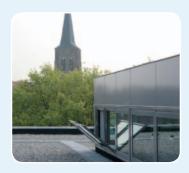

# Stylish ventlight for facade application with concealed controls

The Inova is a natural ventilation window that is suitable for natural, day-to-day ventilation and for fire ventilation. The Inova - with its slim profile - is an aesthetic, high-grade ventlight for facade applications. The controls for the frame have been completely embedded in the structure. Applications: atria, shopping centres, train stations and airports.

The Inova has an extremely slim profile which means that the system is ideally suited for use in facades. The mounting angle is 90°, the opening angle in relation to the base structure is 30° as standard. The Inova is used for both day-to-day ventilation and fire ventilation. The structure consists of a completely thermally insulated aluminium profile section.