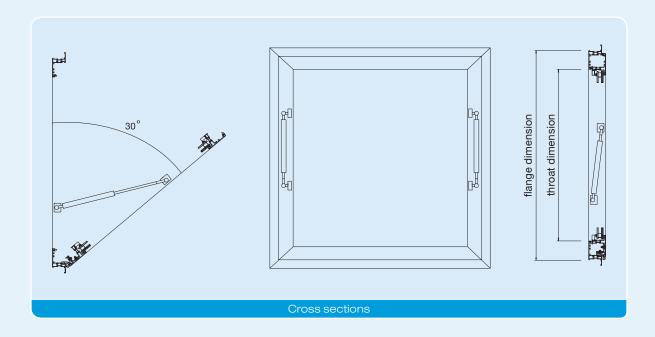

The Inova has an extremely slim profile which means that the system is ideally suited for use in facades. The mounting angle is 90°, the opening angle in relation to the base structure is 30° as standard. The Inova is used for both day-to-day ventilation and fire ventilation. The structure consists of a completely thermally insulated aluminium profile section.

### Flanges

The flange thickness of the Inova can be varied from 5 mm to 55 mm.

### External appearance

Any rectangular shapes are possible as standard with:

- frame height of 780 2280 mm
- frame width of 780 2580 mm
- maximum panel surface area of 3,5 m<sup>2</sup>
- glass thickness 6-40 mm
- opening angle of 30° as standard (variations by agreement)