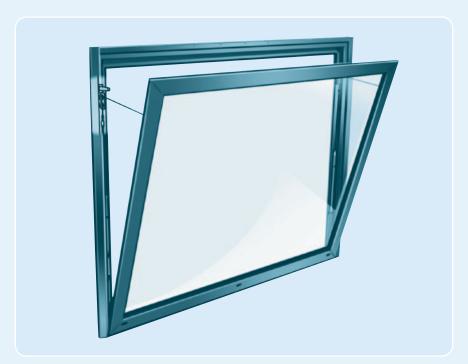

# Stylish ventlight for facade application with concealed controls

The Inova is a natural ventilation window that is suitable for natural, day-to-day ventilation and for fire ventilation. The Inova - with its slim profile - is an aesthetic, high-grade ventlight for facade applications. The controls for the frame have been completely embedded in the structure. Applications: atria, shopping centres, train stations and airports.

The Inova has an extremely slim profile which means that the system is ideally suited for use in facades. The mounting angle is 90°, the opening angle in relation to the base structure is 30° as standard. The Inova is used for both day-to-day ventilation and fire ventilation. The structure consists of a completely thermally insulated aluminium profile section.

## Control system

The entire control system for the Inova is completely concealed inside the structure in its closed state. Gas springs or motors are not therefore visible, which means that the Inova can be used in any situation. It is also possible to very easily clean the window.